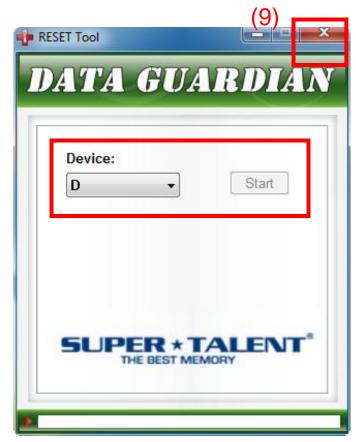

#### (7). Click [Yes] and continue.

(8). If Success, then click [OK] and go to next step.

If fail or else situation, please check page 15 FAQ.

- Please re-insert USB drive. The Screen would be like below.
- (9). Wait the [RESET Tool] can detect USB drive, and click [X] to close application.