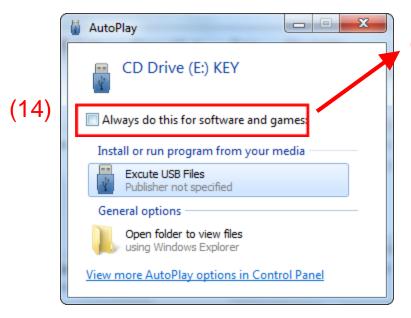

#### E. Initial Process

- Please re-insert USB drive. The Screen would maybe like below or next step.
- (14). You can switch the AUTOPLAY function on / off.
- Execute USB File, the application would be get first time initial process.

Check this box then it will open itself.