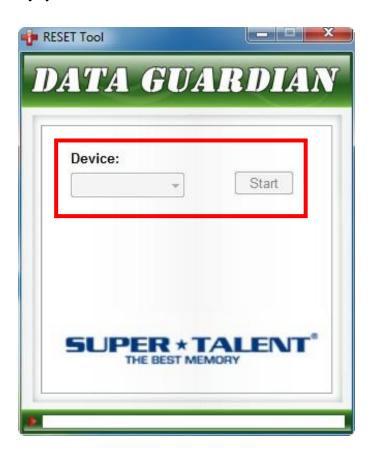

#### (7). Click [Yes] and continue.

(8). If Success, then click [OK] and go to next step.

If fail or else situation, please check page 15 FAQ.

- Please re-insert USB drive. The Screen would be like below.
- (9). Wait the [RESET Tool] can detect USB drive, and click [X] to close application.