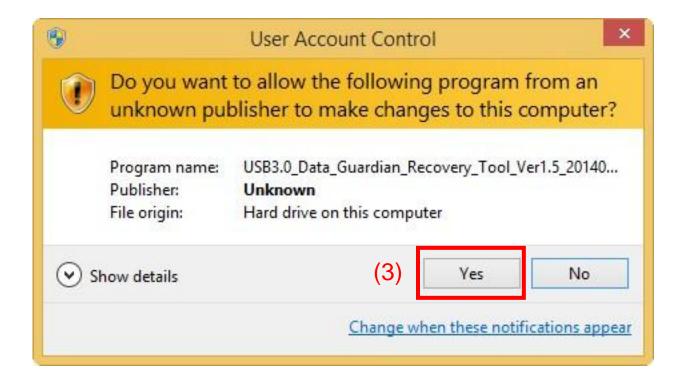

# B. Open the file

- (1). Go to download folder.
- (2). Open file, Data\_Guardian\_Recovery\_Tool\_Ver1.5
   20130306.exe

- In Windows 7 / Vista / 8 / 8.1, you would allow UAC to execute this application.
- (3). UAC protect, please click [Yes].