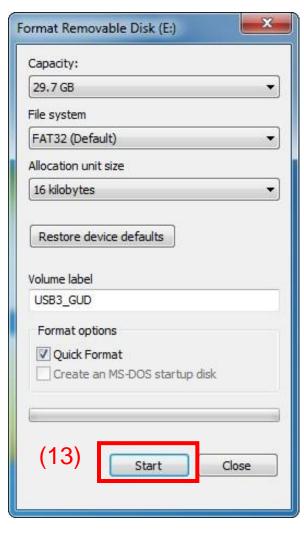

UAC protect, please click [Yes].



- Please insert your USB3.0 Data Guardian FIRST!
- (4). Click [Yes] to execute Recovery Tool.



### C. Run the Recovery Tool



Please read carefully, the drive data would be erased.

#### (7). Click [Yes] and continue.



(8). If Success, then click [OK] and go to next step.

If fail or else situation, please check page 15 FAQ.



- Please re-insert USB drive. The Screen would be like below.
- (9). Wait the [RESET Tool] can detect USB drive, and click [X] to close application.







### D. Run the AP Tool

- (10). Select [X-IMAGE\_201312171039.iso].
- (11). Just Click [Auto Run] and go next step.



(12). If Pass, then click [OK] and go to next step. If fail, then go to page 15 FAQ.



Please re-insert USB drive.

(13). Click [Start] to format disk.



#### E. Initial Process

- Please re-insert USB drive. The Screen would maybe like below or next step.
- (14). You can switch the AUTOPLAY function on / off.
- Execute USB File, the application would be get first time initial process.



Check this box then it will open itself.

### FAQ

- If failure, please reboot your computer and try standard step again.
- If any question about this manual, please contact support@supertalent.com