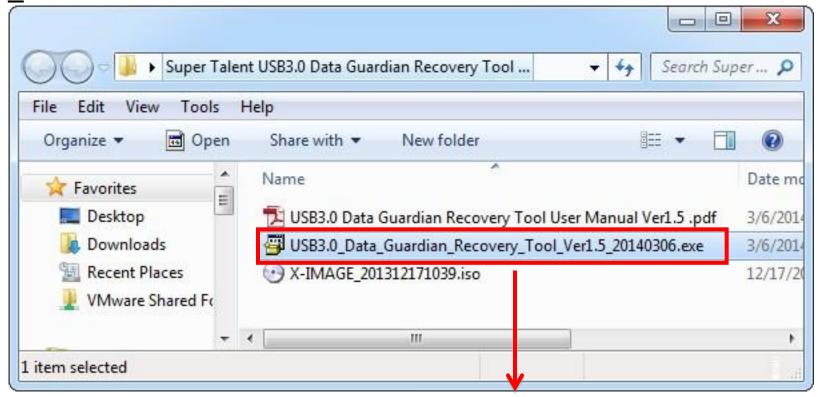

# B. Open the file

- (1). Go to download folder.
- (2). Open file, Data\_Guardian\_Recovery\_Tool\_Ver1.5
   20130306.exe

- In Windows 7 / Vista / 8 / 8.1, you would allow UAC to execute this application.
- (3). UAC protect, please click [Yes].