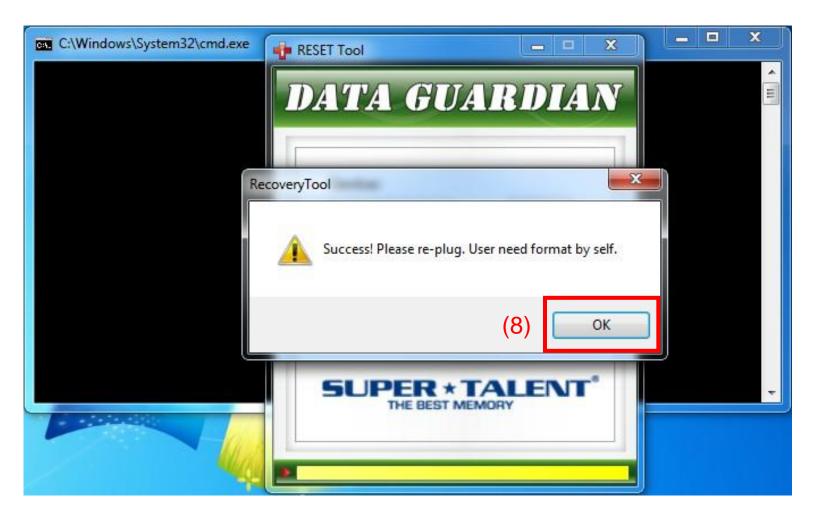

#### (7). Click [Yes] and continue.

(8). If Success, then click [OK] and go to next step.

If fail or else situation, please check page 15 FAQ.

- Please re-insert USB drive. The Screen would be like below.
- (9). Wait the [RESET Tool] can detect USB drive, and click [X] to close application.