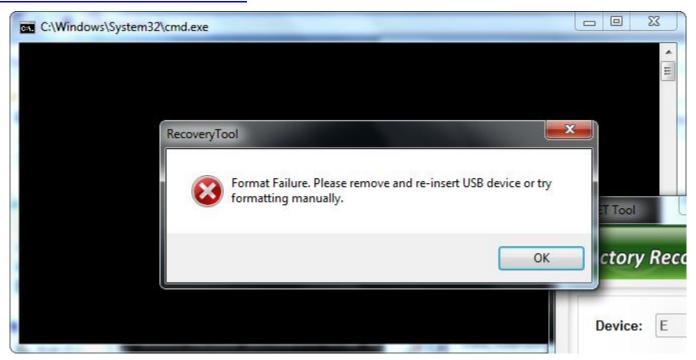

#### (7). Click [Yes] and continue.

(8). If Success, then click [OK] and go to next step.

If fail or else situation, please check page 15 FAQ.

- Please re-insert USB drive. The Screen would be like below.
- (9). Wait the [RESET Tool] can detect USB drive, and click [X] to close application.