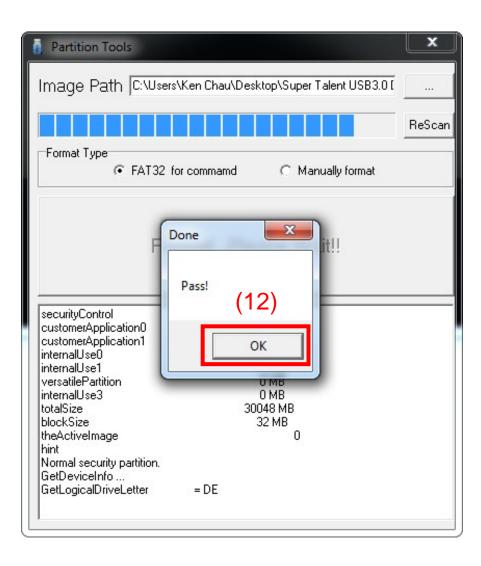

### D. Run the AP Tool

- (10). Select [X-IMAGE\_201312171039.iso].
- (11). Just Click [Auto Run] and go next step.

(12). If Pass, then click [OK] and go to next step. If fail, then go to page 15 FAQ.

Please re-insert USB drive.