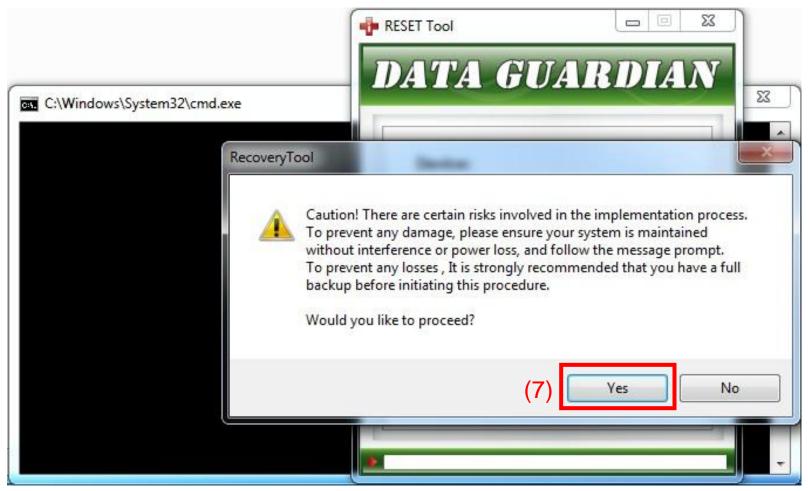

#### (7). Click [Yes] and continue.

(8). If Success, then click [OK] and go to next step.

If fail or else situation, please check page 15 FAQ.

- Please re-insert USB drive. The Screen would be like below.
- (9). Wait the [RESET Tool] can detect USB drive, and click [X] to close application.