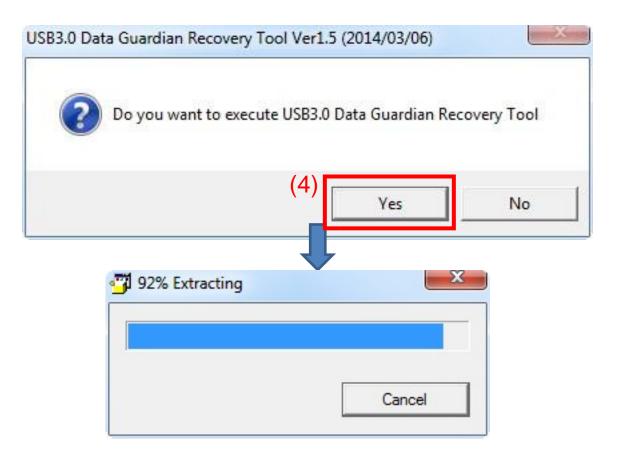

- Please insert your USB3.0 Data Guardian FIRST!
- (4). Click [Yes] to execute Recovery Tool.