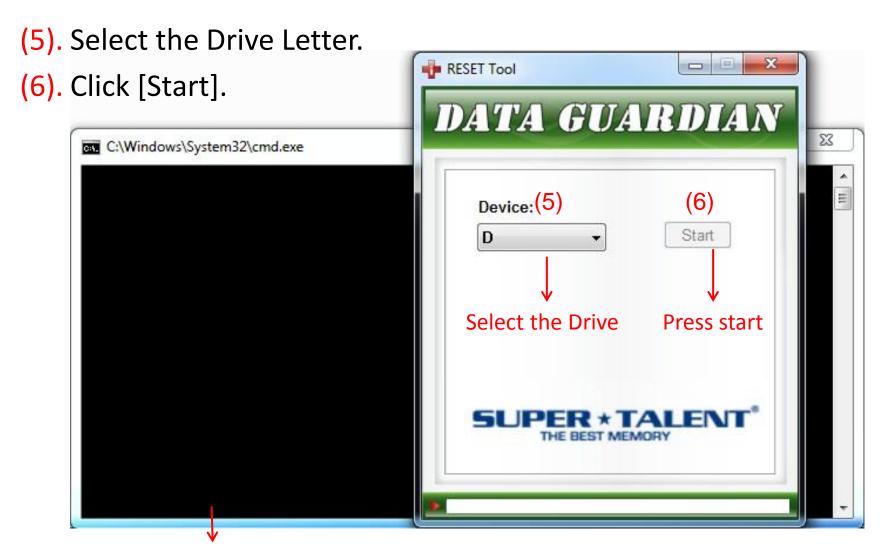

### C. Run the Recovery Tool

Please read carefully, the drive data would be erased.

#### (7). Click [Yes] and continue.

(8). If Success, then click [OK] and go to next step.

If fail or else situation, please check page 15 FAQ.

- Please re-insert USB drive. The Screen would be like below.
- (9). Wait the [RESET Tool] can detect USB drive, and click [X] to close application.