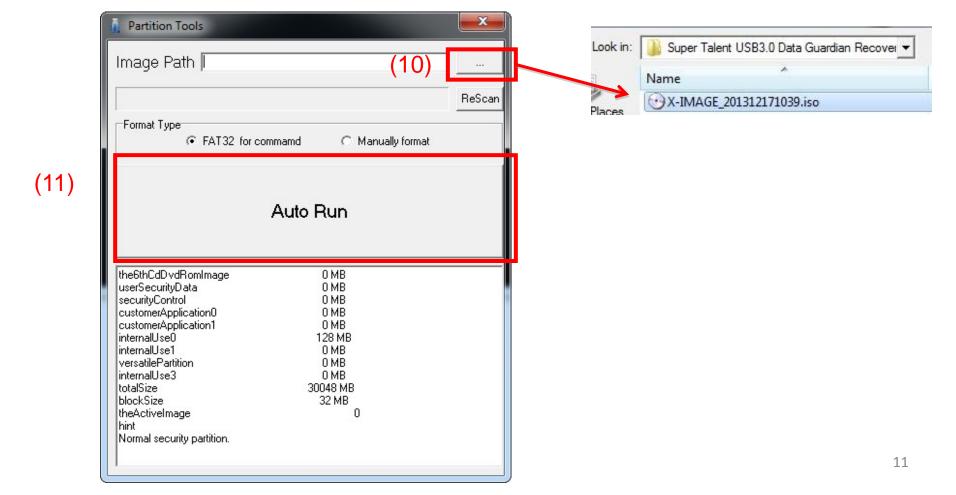

### D. Run the AP Tool

- (10). Select [X-IMAGE\_201312171039.iso].
- (11). Just Click [Auto Run] and go next step.

(12). If Pass, then click [OK] and go to next step. If fail, then go to page 15 FAQ.

Please re-insert USB drive.